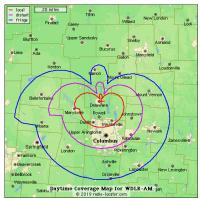

roduct or service.

**MY 92.9 Streaming advantage:** Your ads will not only be heard on four different radio broadcasts; including two AM (1550 Delaware and 1580 Columbus) and two FM(92.9 in Delaware and Columbus), it will also be streamed live through our website and the Tune-In App. So, you reach your customers wherever they want to listen. At WORK, At HOME or At PLAY.

**MY 92.9 Digital Advertising Opportunities: We have banner opportunities** We have several digital opportunities for you to put your business on our website as a banner or tile ad linking back to your social media or website. Plus, we have the half off deals where you can provide a certificate for people to use, which you can then monitor how many people used the certificate.

# **Coverage Maps:**

### 1550 AM Delaware



# 92.9 FM Delaware/Columbus



# LOCAL PROGRAMMING

### **MONDAY – FRIDAY**

6 - 9 AM The Breakfast Club with Mark & Pam 9 AM - 2 PM Workday with Bob Allen 2 - 7 PM Drive Time with 12 Gage 7 PM-Midnight Evenings with Emma Fri. Only 9 - 9:30 AM Off the Shelf Fri. Only 9:30 - 10 AM Delaware City Digest

### **SATURDAY**

6-7 AM Our Ohio with Ty Higgins 9 AM-9:30 AM Horsing Around! with Michelle & Kelley 9:30 AM-10 AM Delaware County Matters with Michelle Gatchell

### **SUNDAY**

7 - 8 AM Bible Matters
Noon-4 PM Weekends with Emma
6-8 PM The Remedy Radio Show with Dave Winham
8 - 9 PM Local Lix
with Pat McLoughlin of The Cyrkle

### **DAILY NEWS & SPORTS**

- ABC NEWS-World
- ONN NEWS-Local
- FOX Sports
- Local Weather
- Ohio AG Net
- High School Football
- Cleveland Indians Baseball
- The